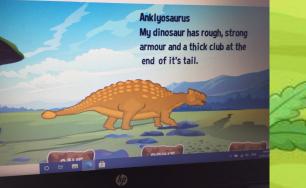

PAPFP

no matter

Parable of the Lost son

my Fovolite moment is when he h

What your Parents will

Mr. Nussbaum Learning+Fun

Look at Penelope's footprints. On your whiteboard, list the places she has been.

Whilst at home, we designed our very own dinosaurs and created an animation. We also learnt about our digital footprint and how to stay safe online.