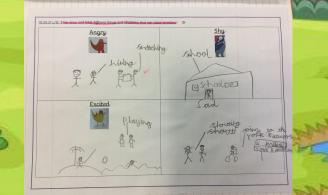

When you get grumply you day at some good and have a bap.

When we could safely return to school, we made predictions before reading our new book.

We thought about all our different feelings and what we can do when we feel different emotions.