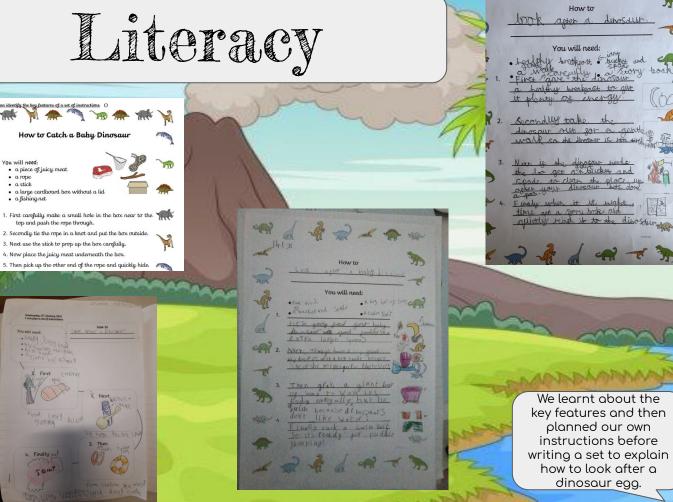

Come and see our wonderful learning at home and in school!







Shu

people.

FEELINGS, by Lezlie llustrated by Chappel





Eating ice-cream.

When you got bored you rate and the something new

when you get sad you gotte can tell someone about what is making you sad and ask smark 2 for a train

When you get grumply you day at some good and have a bap.

When we could safely return to school, we made predictions before reading our new book.



We thought about all our different feelings and what we can do when we feel different emotions.





suring Crocodiles Activity

When we could safely return to school, we continued to explore measurement.

56100KS 10cm 66100CKS 12Cm 9610CKS 18Cm



| 02.02.211/0:10                         |           |                      |                 |