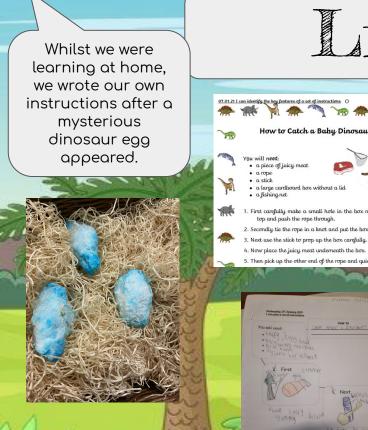

Come and see our wonderful learning at home and in school!







Shu

people.

FEELINGS, by Lezlie llustrated by Chappel





Eating ice-cream.

When you got bored you rate and the something new

when you get sad you gotte can tell someone about what is making you sad and ask smark 2 for a train

When you get grumply you day at some good and have a bap.

When we could safely return to school, we made predictions before reading our new book.



We thought about all our different feelings and what we can do when we feel different emotions.





suring Crocodiles Activity

When we could safely return to school, we continued to explore measurement.

56100KS 10cm 66100CKS 12Cm 9610CKS 18Cm



| 02.02.211/0:10                         |           |                      |                 |