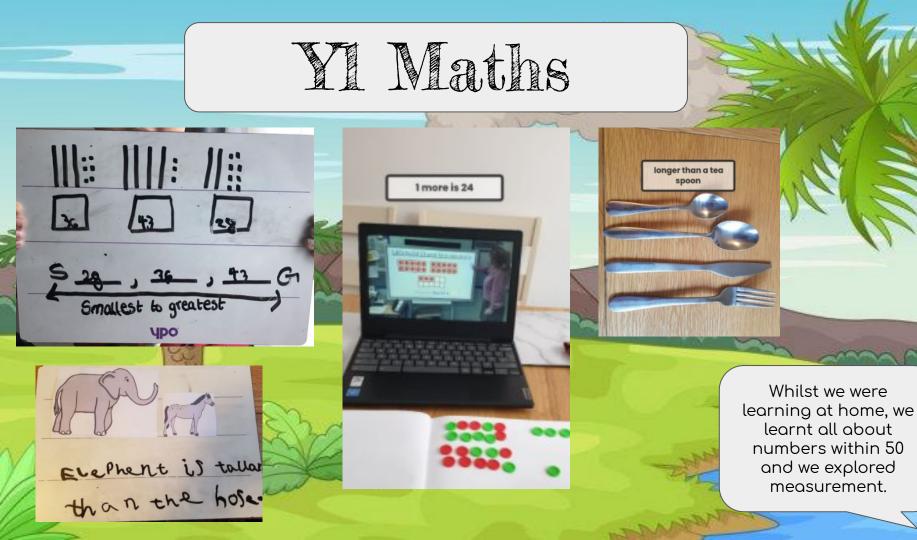

suring Crocodiles Activity

When we could safely return to school, we continued to explore measurement.

56100KS 10cm 66100CKS 12Cm 9610CKS 18Cm

| 02.02.211/0:10                         |           |                      |                 |                                                                                                                                       |
|----------------------------------------|-----------|----------------------|-----------------|---------------------------------------------------------------------------------------------------------------------------------------|
| Build                                  | Represent | Add                  | Double          | making and recting more results                                                                                                       |
|                                        |           | Z.7.<br>14           | Country is 114  | Side open to age of the being her rease twice, here<br>nuch many does she earn?                                                       |
| ******                                 | 0004      | 10.6.                | Double 8 is 16  | 30.00                                                                                                                                 |
| ********                               |           | Je.g                 | Double to 18    | Institute out shows your holders IF IF   Therman specials 28 minutes drawing 2 pictures. Now long did he spend on each picture?   2 0 |
| 0.00 1 8 0 0 00 0<br>D C 4 8 0 0 0 0 0 | 00000     | <u>là.1à</u> .<br>20 | Double 10 H 2.5 | AX VA                                                                                                                                 |
| Double                                 | 15 is 30  | Double               | 4 is 8          | Double 12 is                                                                                                                          |
| Double                                 | 11 15 2   | Double               | 8 16            | Double 20 is                                                                                                                          |