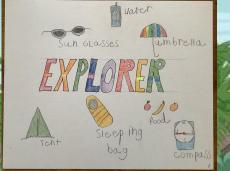

O (74)

15 ÷ 5 = 3 🗇 🗇 🗇 💮 💮

8 ÷ 2 =4

20 ÷ 4 = 5 0 000

6 ÷ 3 = 2 0 0 6

18 ÷ 2 =10 + 0 0 0

18 ÷ 6 =3 ✔ ⊕ € © © © 0 ⊙

When we could safely return to school, we looked at different explorers through the ages.