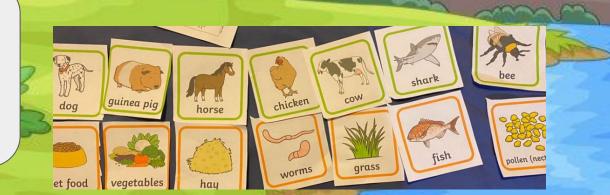

Jod.

Whilst at home, we named, described and compared a variety of common animals. We also explored living things and their habitats.

Acumen sei usin

his long longe

Carnivore, Herbivore or Omnivore

Whilst at home, we still celebrated World Book Day. We really enjoyed our live storytime on zoom as well as creating our own 'story in a jar'.