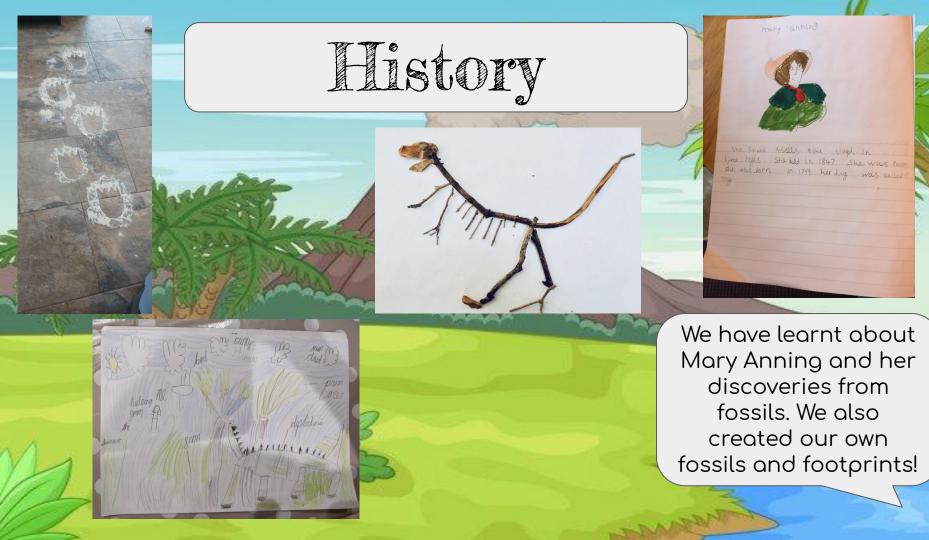

he is KIAL to me.

2. I help her arouth

3. I kiss he

4. I hill her

We looked at the story Paper Dolls and how that had a meaning behind the story. We then looked at the parable of The Prodigal Son and how it teaches about forgiveness.