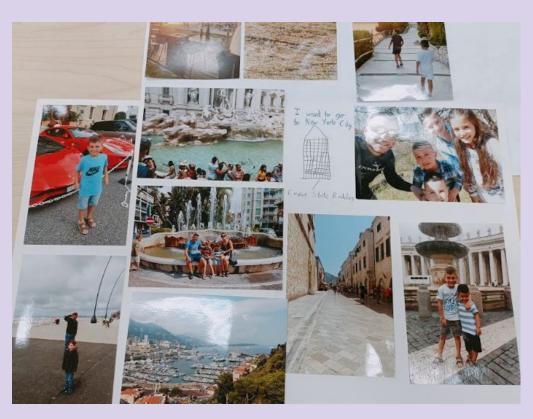

side











# Disneyland, Paris, France



















# The brain!

How does the brain work? The simple answer is that it sends electrical signals down into parts of the body to make them react. For example, it might tell your fingers to lift up that KitKat, just sitting there on the table, begging to be eaten. The long answer meanwhile would take about one hundred slides to explain, which is bit to much, so I'll just list things the brain does.

First of all the brain isn't just one big system it's actually made of smaller sectors which are shown on the image to the right. Another key function of the brain is to process signals sent back at it and process that. One of most noticeable of which is pain: a defence mechanism used to make the body want to protect an injury.





















#### Stat The sta. FAVOURITE HOLIDAY (in England) My favourite holiday was a Dorset in 2019. I liked it because it had a sunny beach and tall white cliffs. I also liked it because there were so many thing to explore and the cottage was cosy. Lulworth Cov In Paris we TRIPS ABROAD saw the eiffel iceland was a tower cwhich nice place to we had a go on holiday picnic next to). as on one we also went side of the to disneyland and had lot of country there's ice fun! and snow and in Bruges 1 on the other you can get a stayed over in side there's e hotel, this is five star hotel volcances and good place to cwhich had the geyser. best waffles for breakfast, lunch and dinner.

MY PASSPORT

I a my low so you I have been so apported scenations, all opwhich are in furge when I was function