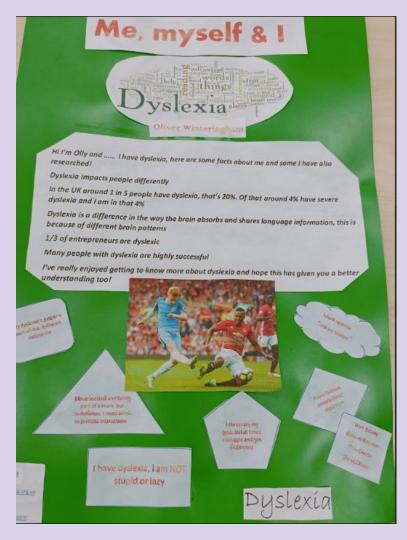

## Spring Term 2

Me, Myself and I

files ·Muncher make up 1 Jah og your body weight. Rose . Dona la \* Tautons jour your number to your · here are more than 200 here a have 2 low your body and more than boot · In each of your hand there is also have a lit · Your skin a attually your big