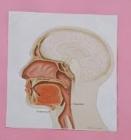

# The brain!

How does the brain work? The simple answer is that it sends electrical signals down into parts of the body to make them react. For example, it might tell your fingers to lift up that KitKat, just sitting there on the table, begging to be eaten. The long answer meanwhile would take about one hundred slides to explain, which is bit to much, so I'll just list things the brain does.

First of all the brain isn't just one big system it's actually made of smaller sectors which are shown on the image to the right. Another key function of the brain is to process signals sent back at it and process that. One of most noticeable of which is pain: a defence mechanism used to make the body want to protect an injury.