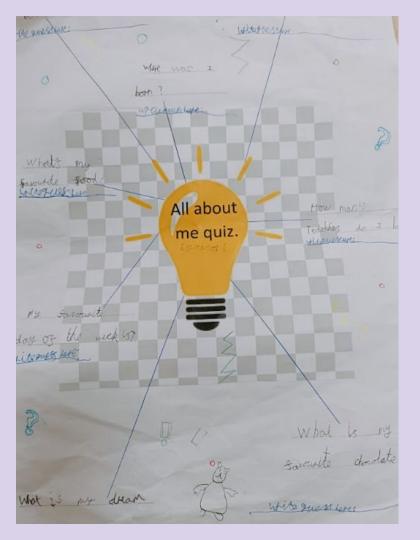

## Spring Term 2

Me, Myself and I

files ·Muncher make up 1 Jah og your body weight. Rose . Dona la \* Tautons jour your number to your · here are more than 200 here a have 2 low your body and more than boot · In each of your hand there is also have a lit · Your skin a attually your big

These are thing my friends think of me. Beth: kind, alway there for me, mentally funny, Poppy: funny,talented,beautiful,very happy,amazing Magdalena: kind, make everyone smile, sometimes boring (but not in a bad way)care for one another. Scarlett: kind, caring, makes everyone smile, funny a happy person. Eeman: bossy (princess attitude not bad way) has a decent smile Zoe:beautiful,friendly,best friend,nice,alway by my side