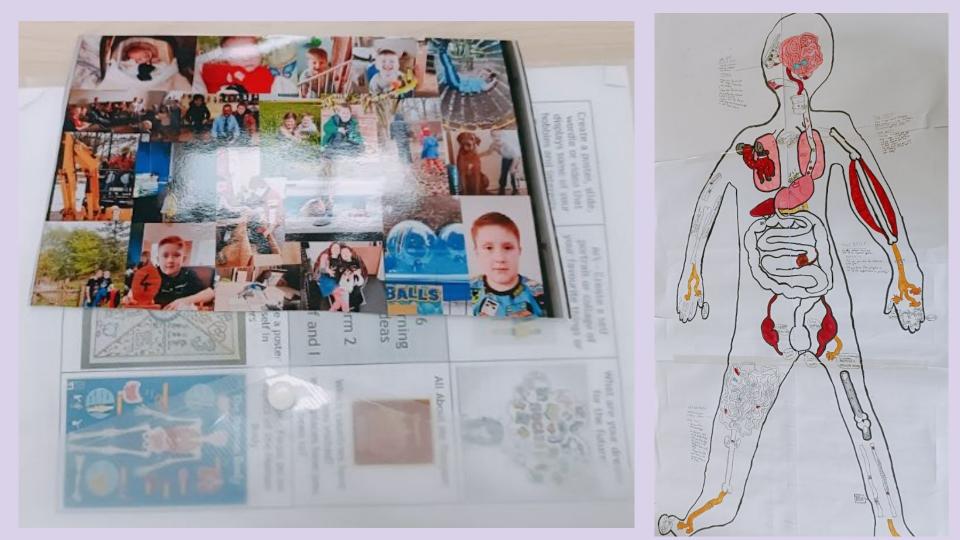

## Spring Term 2

Me, Myself and I

files ·Muncher make up 1 Jah og your body weight. Rose . Dona la \* Tautons jour your number to your · here are more than 200 here a have 2 low your body and more than boot · In each of your hand there is also have a lit · Your skin a attually your big

These are thing my friends think of me. Beth: kind, alway there for me, mentally funny, Poppy: funny,talented,beautiful,very happy,amazing Magdalena: kind, make everyone smile, sometimes boring (but not in a bad way)care for one another. Scarlett: kind, caring, makes everyone smile, funny a happy person. Eeman: bossy (princess attitude not bad way) has a decent smile Zoe:beautiful,friendly,best friend,nice,alway by my side