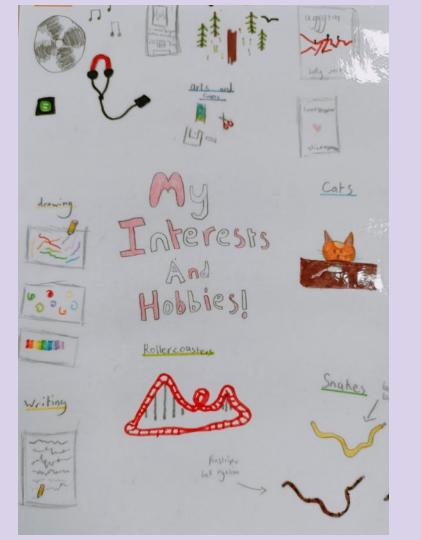

ME J Rollerblading Aughing Optical Illusions Understanding York

|            | 199.5                              |          | OAL BARTS.       | Name and SOLDARD.                                                                                                                                                                                                                                                                                                                                                                                                                                                                                                                                                                                                                                                                                                                                                                                                                                                                                                                                                                                                                                                                                                                                                                                                                                                                                                                                                                                                                                                                                                                                                                                                                                                                                                                                                                                                                                                                                                                                                                                                                                                                                                              | 100   | Barrights. | Segment.       | Fairbalan |
|------------|------------------------------------|----------|------------------|--------------------------------------------------------------------------------------------------------------------------------------------------------------------------------------------------------------------------------------------------------------------------------------------------------------------------------------------------------------------------------------------------------------------------------------------------------------------------------------------------------------------------------------------------------------------------------------------------------------------------------------------------------------------------------------------------------------------------------------------------------------------------------------------------------------------------------------------------------------------------------------------------------------------------------------------------------------------------------------------------------------------------------------------------------------------------------------------------------------------------------------------------------------------------------------------------------------------------------------------------------------------------------------------------------------------------------------------------------------------------------------------------------------------------------------------------------------------------------------------------------------------------------------------------------------------------------------------------------------------------------------------------------------------------------------------------------------------------------------------------------------------------------------------------------------------------------------------------------------------------------------------------------------------------------------------------------------------------------------------------------------------------------------------------------------------------------------------------------------------------------|-------|------------|----------------|-----------|
| No.        | First                              | Binne    | 300              | 80                                                                                                                                                                                                                                                                                                                                                                                                                                                                                                                                                                                                                                                                                                                                                                                                                                                                                                                                                                                                                                                                                                                                                                                                                                                                                                                                                                                                                                                                                                                                                                                                                                                                                                                                                                                                                                                                                                                                                                                                                                                                                                                             | -     | 11111      | -              |           |
| lw1        | Brene .                            | dense.   | 10               |                                                                                                                                                                                                                                                                                                                                                                                                                                                                                                                                                                                                                                                                                                                                                                                                                                                                                                                                                                                                                                                                                                                                                                                                                                                                                                                                                                                                                                                                                                                                                                                                                                                                                                                                                                                                                                                                                                                                                                                                                                                                                                                                | -     | 45         | -              | -         |
| Lpi Bi     | Brown .                            | - Biller | 1785             |                                                                                                                                                                                                                                                                                                                                                                                                                                                                                                                                                                                                                                                                                                                                                                                                                                                                                                                                                                                                                                                                                                                                                                                                                                                                                                                                                                                                                                                                                                                                                                                                                                                                                                                                                                                                                                                                                                                                                                                                                                                                                                                                | 1.000 | 194        | -              | harts .   |
| -          | THE R. P. LEWIS CO., LANSING MICH. | Teres    | - He -           | 184                                                                                                                                                                                                                                                                                                                                                                                                                                                                                                                                                                                                                                                                                                                                                                                                                                                                                                                                                                                                                                                                                                                                                                                                                                                                                                                                                                                                                                                                                                                                                                                                                                                                                                                                                                                                                                                                                                                                                                                                                                                                                                                            | 1     | 1.2.2      | 1. 14          | -         |
| 24         | DOM:                               | Bowe     | - 14             | 110                                                                                                                                                                                                                                                                                                                                                                                                                                                                                                                                                                                                                                                                                                                                                                                                                                                                                                                                                                                                                                                                                                                                                                                                                                                                                                                                                                                                                                                                                                                                                                                                                                                                                                                                                                                                                                                                                                                                                                                                                                                                                                                            | 1.000 |            | 191            | August 1  |
| 100        | Geoint                             | 640      | 1 Mar.           | - 10                                                                                                                                                                                                                                                                                                                                                                                                                                                                                                                                                                                                                                                                                                                                                                                                                                                                                                                                                                                                                                                                                                                                                                                                                                                                                                                                                                                                                                                                                                                                                                                                                                                                                                                                                                                                                                                                                                                                                                                                                                                                                                                           | 100   | 4          | 144            | 1.01      |
| Rapid C.   | 100                                | Min St.  | the state of     | Ber -                                                                                                                                                                                                                                                                                                                                                                                                                                                                                                                                                                                                                                                                                                                                                                                                                                                                                                                                                                                                                                                                                                                                                                                                                                                                                                                                                                                                                                                                                                                                                                                                                                                                                                                                                                                                                                                                                                                                                                                                                                                                                                                          | THE.  | 1.1        |                | 1.00      |
| Darlytte   | Ter                                | Burnets  | THE R. LEWIS CO. | The .                                                                                                                                                                                                                                                                                                                                                                                                                                                                                                                                                                                                                                                                                                                                                                                                                                                                                                                                                                                                                                                                                                                                                                                                                                                                                                                                                                                                                                                                                                                                                                                                                                                                                                                                                                                                                                                                                                                                                                                                                                                                                                                          | 1 944 |            | 344            | Traff.    |
| Addapt.    | Press                              | TOTAL OF | ALC: NO.         | And in case of the local division of the loc | 845   | 10.0       |                | April     |
| Mariya .   | Rite                               | See.     | and the second   | The second                                                                                                                                                                                                                                                                                                                                                                                                                                                                                                                                                                                                                                                                                                                                                                                                                                                                                                                                                                                                                                                                                                                                                                                                                                                                                                                                                                                                                                                                                                                                                                                                                                                                                                                                                                                                                                                                                                                                                                                                                                                                                                                     | The   | 4          | -              | 300       |
| Large      | -864                               | Printer. | STREET, MARKING  | and the second second                                                                                                                                                                                                                                                                                                                                                                                                                                                                                                                                                                                                                                                                                                                                                                                                                                                                                                                                                                                                                                                                                                                                                                                                                                                                                                                                                                                                                                                                                                                                                                                                                                                                                                                                                                                                                                                                                                                                                                                                                                                                                                          | 84    |            | and the second | i i i i i |
| Service .  | Deeper                             | - Read   | 1.0              | 1.199                                                                                                                                                                                                                                                                                                                                                                                                                                                                                                                                                                                                                                                                                                                                                                                                                                                                                                                                                                                                                                                                                                                                                                                                                                                                                                                                                                                                                                                                                                                                                                                                                                                                                                                                                                                                                                                                                                                                                                                                                                                                                                                          | - 40  | 1. 10      | 191            | 1 140     |
| Suprema 1  | -0.8                               | 8 mm     | 11 Ten 11        | 100                                                                                                                                                                                                                                                                                                                                                                                                                                                                                                                                                                                                                                                                                                                                                                                                                                                                                                                                                                                                                                                                                                                                                                                                                                                                                                                                                                                                                                                                                                                                                                                                                                                                                                                                                                                                                                                                                                                                                                                                                                                                                                                            | . 10  |            | 100            | 1 april   |
| Distribut. | 86.0am                             | - Brines | and the second   | 144                                                                                                                                                                                                                                                                                                                                                                                                                                                                                                                                                                                                                                                                                                                                                                                                                                                                                                                                                                                                                                                                                                                                                                                                                                                                                                                                                                                                                                                                                                                                                                                                                                                                                                                                                                                                                                                                                                                                                                                                                                                                                                                            | 1.4   | 1 5        | 144            |           |