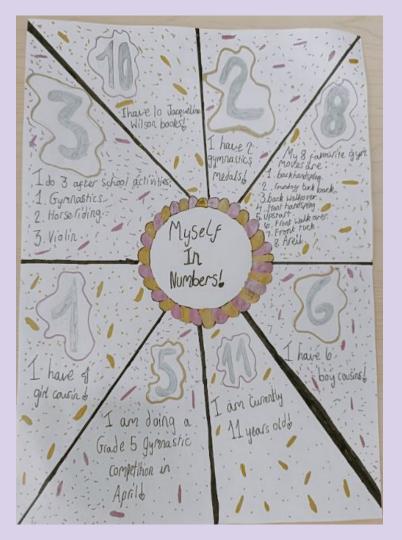

#### Stat The sta. FAVOURITE HOLIDAY (in England) My favourite holiday was a Dorset in 2019. I liked it because it had a sunny beach and tall white cliffs. I also liked it because there were so many thing to explore and the cottage was cosy. Lulworth Cov In Paris we TRIPS ABROAD saw the eiffel iceland was a tower cwhich nice place to we had a go on holiday picnic next to). as on one we also went side of the to disneyland and had lot of country there's ice fun! and snow and in Bruges 1 on the other you can get a stayed over in side there's e hotel, this is five star hotel volcances and good place to cwhich had the geyser. best waffles for breakfast, lunch and dinner.