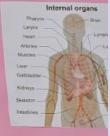

### Vel

- It cleans your blood.
- It produces an important digestive liquid called bile. It stores energy in the form of a sugar called glycogen
- It's larger than most people realise
- A healthy liver helps keep your brain healthy The liver is like an elastic band

### Ings

The lungs are the only organ that can float on water. Your left and right lungs aren't exactly the same.

People who have a large lung capacity can send oxygen around their odies faster.

In average person breathes in around 11,000 litres of air every day. ou can live without one lung.

## Platele

Platelets, or thrombocytes, are small, colourless cell fragments in our blood that form clots and stop or prevent bleeding. Platelets are mad our bone marrow, the sponge-like tissue inside our bones. Bone ma contains stem cells that develop into red blood cells, white blood cell and plateiets

## Plasma

Plasma is the largest part of your blood, making up 55% of its cont Though blood is red when it comes out of the body, plasma is a lig yellow liquid. Plasma is 90% water, but also contains essential en proteins, and salt. Plasma plays a vital role in treating serious hea problems.

## Heart

- · The average heart is the size of a fist in an adult.
- · Your heart will beat about 115,000 times each day.
- · Your heart pumps about 2,000 gallons of blood every day.
- · An electrical system controls the rhythm of your heart.
- · The heart can continue beating even when it's disconnected from the body.

## Oesophagus

Your oesophagus is a hollow, muscular tube that carries food and liquid from your throat to your stomach. Muscles in your oesophagus propel food down to your stomach. One of the most common symptoms of oesophagus problems is heartburn, a burning sensation in the middle of your chest.

## Stomach

- Stomach Acid is strong enough to burn skin.
- It takes hours for food to pass through the stomach.
- · A stomach is a bean-shaped and sack-like structure which is located behind the lower ribs and between the oesophagus and small intestine. The main function of the stomach is to secrete gastric juices, digest and store food molecules.
- · On average, the stomach can hold more than a quarter-gallon or halfnound of food.

## **Red blood cells**

Red blood cells carry oxygen from your lungs to your tisbring carbon dioxide back to your lungs. Red blood cells half of your blood. The lifespan of a red blood cell is arc

## Mouth

- · You spend over 2 months of your life brushing y
- · Your enamel is the hardest substance in your bo
- · Your smile is as unique as your fingerprint.
- · People used to believe tooth pain was caused !
- · There are about 300 different kinds of bacteria