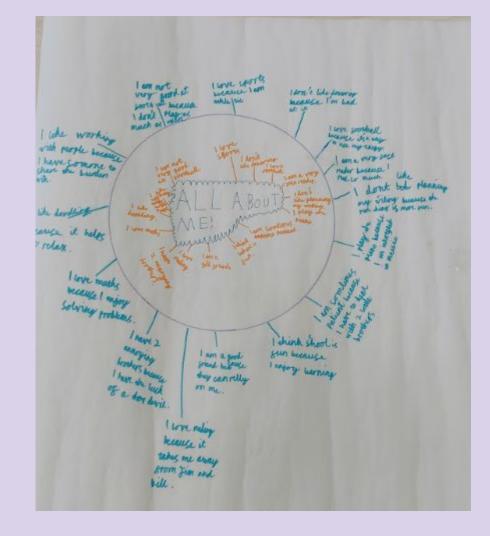

# Disneyland, Paris, France



















# The brain!

How does the brain work? The simple answer is that it sends electrical signals down into parts of the body to make them react. For example, it might tell your fingers to lift up that KitKat, just sitting there on the table, begging to be eaten. The long answer meanwhile would take about one hundred slides to explain, which is bit to much, so I'll just list things the brain does.

First of all the brain isn't just one big system it's actually made of smaller sectors which are shown on the image to the right. Another key function of the brain is to process signals sent back at it and process that. One of most noticeable of which is pain: a defence mechanism used to make the body want to protect an injury.





















#### Stat The sta. FAVOURITE HOLIDAY (in England) My favourite holiday was a Dorset in 2019. I liked it because it had a sunny beach and tall white cliffs. I also liked it because there were so many thing to explore and the cottage was cosy. Lulworth Cov In Paris we TRIPS ABROAD saw the eiffel iceland was a tower cwhich nice place to we had a go on holiday picnic next to). as on one we also went side of the to disneyland and had lot of country there's ice fun! and snow and in Bruges 1 on the other you can get a stayed over in side there's e hotel, this is five star hotel volcances and good place to cwhich had the geyser. best waffles for breakfast, lunch and dinner.

MY PASSPORT

I a my low so you I have been so apported scenations, all opwhich are in furge when I was function and the