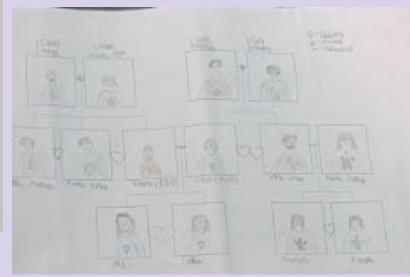

| 1.4   | 1 5        | 144            |           |