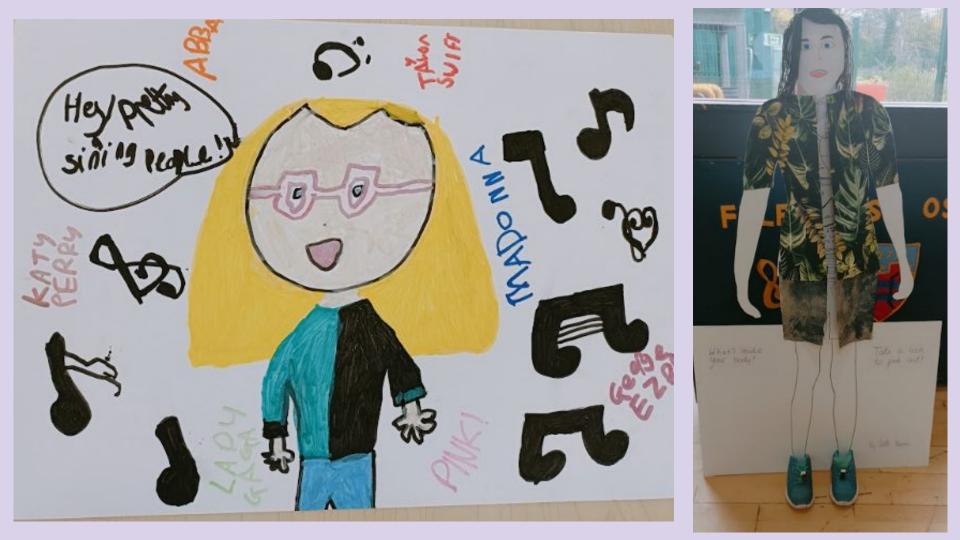

ehind the lower ribs and between the oesophagus and small intestine. The main function of the stomach is to secrete gastric juices, digest and store food molecules.
- · On average, the stomach can hold more than a quarter-gallon or halfnound of food.

## **Red blood cells**

Red blood cells carry oxygen from your lungs to your tisbring carbon dioxide back to your lungs. Red blood cells half of your blood. The lifespan of a red blood cell is arc

## Mouth

- · You spend over 2 months of your life brushing y
- · Your enamel is the hardest substance in your bo
- · Your smile is as unique as your fingerprint.
- · People used to believe tooth pain was caused !
- · There are about 300 different kinds of bacteria







ME J Rollerblading Aughing Optical Illusions Understanding York



















|            | 199.5                              |          | OAL BARTS.       | Name and SOLDARD.