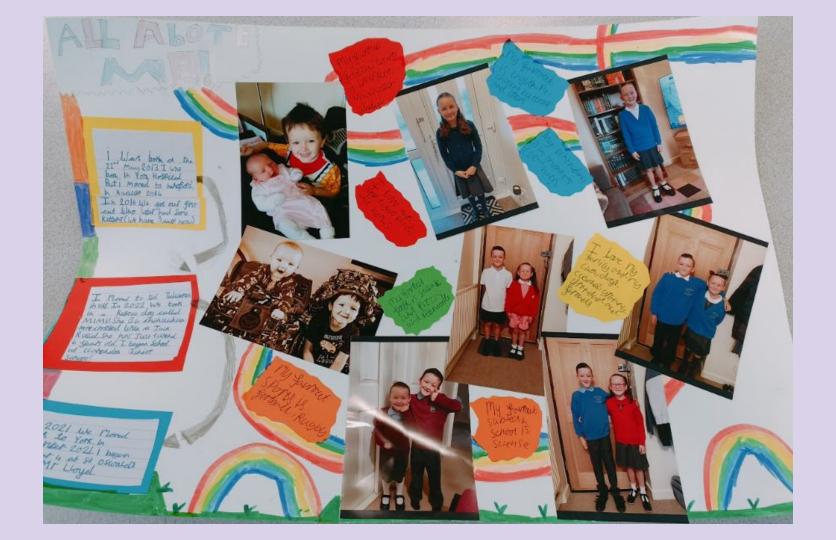

ind the lower ribs and between the oesophagus and small intestine. The main function of the stomach is to secrete gastric juices, digest and store food molecules.
- · On average, the stomach can hold more than a quarter-gallon or halfnound of food.

## **Red blood cells**

Red blood cells carry oxygen from your lungs to your tisbring carbon dioxide back to your lungs. Red blood cells half of your blood. The lifespan of a red blood cell is arc

## Mouth

- · You spend over 2 months of your life brushing y
- · Your enamel is the hardest substance in your bo
- · Your smile is as unique as your fingerprint.
- · People used to believe tooth pain was caused !
- · There are about 300 different kinds of bacteria







ME J Rollerblading Aughing Optical Illusions Understanding York



















|            | 199.5                              |          | OAL BARTS.       | Name and SOLDARD.