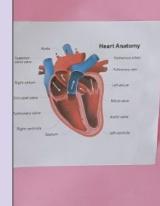

# The brain!

How does the brain work? The simple answer is that it sends electrical signals down into parts of the body to make them react. For example, it might tell your fingers to lift up that KitKat, just sitting there on the table, begging to be eaten. The long answer meanwhile would take about one hundred slides to explain, which is bit to much, so I'll just list things the brain does.

First of all the brain isn't just one big system it's actually made of smaller sectors which are shown on the image to the right. Another key function of the brain is to process signals sent back at it and process that. One of most noticeable of which is pain: a defence mechanism used to make the body want to protect an injury.