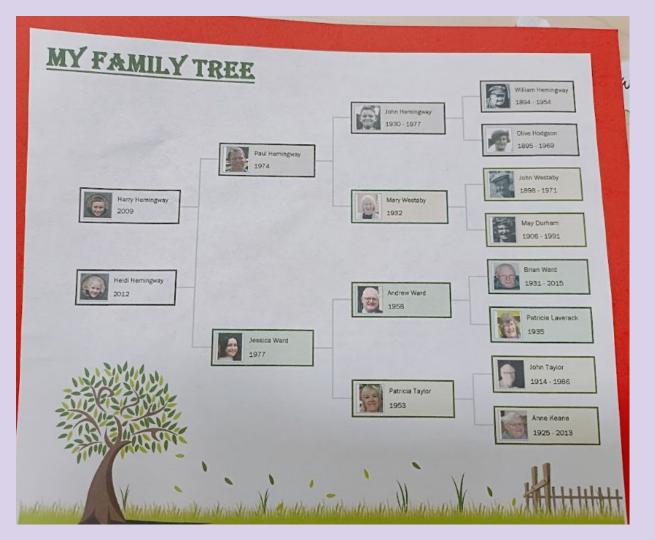

## Year 5/6 Home Learning Projects

## Spring Term 2

Me, Myself and I



files ·Muncher make up 1 Jah og your body weight. Rose . Dona la \* Tautons jour your number to your · here are more than 200 here a have 2 low your body and more than boot · In each of your hand there is also have a lit · Your skin a attually your big

These are thing my friends think of me. Beth: kind, alway there for me, mentally funny, Poppy: funny,talented,beautiful,very happy,amazing Magdalena: kind, make everyone smile, sometimes boring (but not in a bad way)care for one another. Scarlett: kind, caring, makes everyone smile, funny a happy person. Eeman: bossy (princess attitude not bad way) has a decent smile Zoe:beautiful,friendly,best friend,nice,alway by my side











# Disneyland, Paris, France



















# The brain!

How does the brain work? The simple answer is that it sends electrical signals down into parts of the body to make them react. For example, it might tell your fingers to lift up that KitKat, just sitting there on the table, begging to be eaten. The long answer meanwhile would take about one hundred slides to explain, which is bit to much, so I'll just list things the brain does.

First of all the brain isn't just one big system it's actually made of smaller sectors which are shown on the image to the right. Another key function of the brain is to process signals sent back at it and process that. One of most noticeable of which is pain: a defence mechanism used to make the body want to protect an injury.