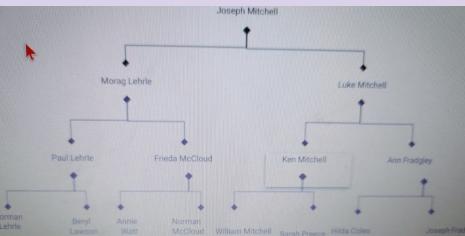

## Year 5/6 Home Learning Projects

## Spring Term 2

Me, Myself and I



files ·Muncher make up 1 Jah og your body weight. Rose . Dona la \* Tautons jour your number to your · here are more than 200 here a have 2 low your body and more than boot · In each of your hand there is also have a lit · Your skin a attually your big

These are thing my friends think of me. Beth: kind, alway there for me, mentally funny, Poppy: funny,talented,beautiful,very happy,amazing Magdalena: kind, make everyone smile, sometimes boring (but not in a bad way)care for one another. Scarlett: kind, caring, makes everyone smile, funny a happy person. Eeman: bossy (princess attitude not bad way) has a decent smile Zoe:beautiful,friendly,best friend,nice,alway by my side











# Disneyland, Paris, France



















# The brain!

How does the brain work? The simple answer is that it sends electrical signals down into parts of the body to make them react. For example, it might tell your fingers to lift up that KitKat, just sitting there on the table, begging to be eaten. The long answer meanwhile would take about one hundred slides to explain, which is bit to much, so I'll just list things the brain does.

First of all the brain isn't just one big system it's actually made of smaller sectors which are shown on the image to the right. Another key function of the brain is to process signals sent back at it and process that. One of most noticeable of which is pain: a defence mechanism used to make the body want to protect an injury.





















#### Stat The sta. FAVOURITE HOLIDAY (