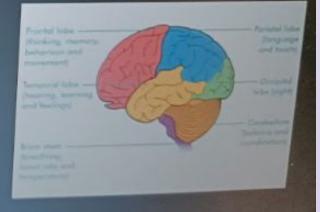

# The brain!

How does the brain work? The simple answer is that it sends electrical signals down into parts of the body to make them react. For example, it might tell your fingers to lift up that KitKat, just sitting there on the table, begging to be eaten. The long answer meanwhile would take about one hundred slides to explain, which is bit to much, so I'll just list things the brain does.

First of all the brain isn't just one big system it's actually made of smaller sectors which are shown on the image to the right. Another key function of the brain is to process signals sent back at it and process that. One of most noticeable of which is pain: a defence mechanism used to make the body want to protect an injury.