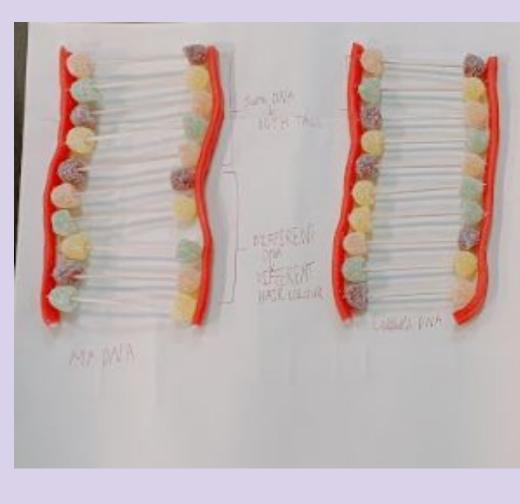

d the lower ribs and between the oesophagus and small intestine. The main function of the stomach is to secrete gastric juices, digest and store food molecules.
- · On average, the stomach can hold more than a quarter-gallon or halfnound of food.

## **Red blood cells**

Red blood cells carry oxygen from your lungs to your tisbring carbon dioxide back to your lungs. Red blood cells half of your blood. The lifespan of a red blood cell is arc

## Mouth

- · You spend over 2 months of your life brushing y
- · Your enamel is the hardest substance in your bo
- · Your smile is as unique as your fingerprint.
- · People used to believe tooth pain was caused !
- · There are about 300 different kinds of bacteria







ME J Rollerblading Aughing Optical Illusions Understanding York



















|            | 199.5                              |          | OAL BARTS.       | Name and SOLDARD.