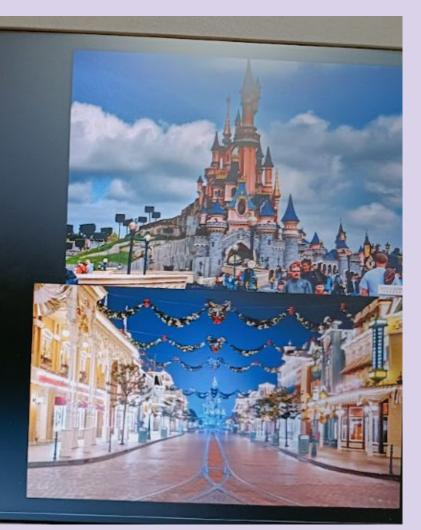

# Disneyland, Paris, France

#### Stat The sta. FAVOURITE HOLIDAY (in England) My favourite holiday was a Dorset in 2019. I liked it because it had a sunny beach and tall white cliffs. I also liked it because there were so many thing to explore and the cottage was cosy. Lulworth Cov In Paris we TRIPS ABROAD saw the eiffel iceland was a tower cwhich nice place to we had a go on holiday picnic next to). as on one we also went side of the to disneyland and had lot of country there's ice fun! and snow and in Bruges 1 on the other you can get a stayed over in side there's e hotel, this is five star hotel volcances and good place to cwhich had the geyser. best waffles for breakfast, lunch and dinner.