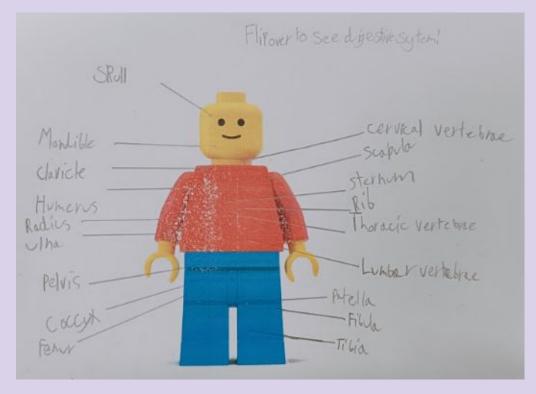

### Vel

- It cleans your blood.
- It produces an important digestive liquid called bile. It stores energy in the form of a sugar called glycogen
- It's larger than most people realise
- A healthy liver helps keep your brain healthy The liver is like an elastic band

## Brain

- 60% of the human brain is made of fat.
- Your brain isn't fully formed until age 25.
- Your brain's storage capacity is considered virtually unlimited.
- Brain information travels up to an impressive 268 miles per hour. On average, your spinal cord stops growing at 4 years old.

### Ings

The lungs are the only organ that can float on water. Your left and right lungs aren't exactly the same.

People who have a large lung capacity can send oxygen around their odies faster.

In average person breathes in around 11,000 litres of air every day. ou can live without one lung.

## Platele

Platelets, or thrombocytes, are small, colourless cell fragments in our blood that form clots and stop or prevent bleeding. Platelets are mad our bone marrow, the sponge-like tissue inside our bones. Bone ma contains stem cells that develop into red blood cells, white blood cell and plateiets

## Plasma

Plasma is the largest part of your blood, making up 55% of its cont Though blood is red when it comes out of the body, plasma is a lig yellow liquid. Plasma is 90% water, but also contains essential en proteins, and salt. Plasma plays a vital role in treating serious hea problems.

## Heart

- · The average heart is the size of a fist in an adult.
- · Your heart will beat about 115,000 times each day.
- · Your heart pumps about 2,000 gallons of blood every day.
- · An electrical system controls the rhythm of your heart.
- · The heart can continue beating even when it's disconnected from the body.

## Oesophagus

Your oesophagus is a hollow, muscular tube that carries food and liquid from your throat to your stomach. Muscles in your oesophagus propel food down to your stomach. One of the most common symptoms of oesophagus problems is heartburn, a burning sensation in the middle of your chest.

## Stomach

- Stomach Acid is strong enough to burn skin.
- It takes hours for food to pass through the stomach.
- · A stomach is a bean-shaped and sack-like structure which is located behind the lower ribs and between the oesophagus and small intestine. The main function of the stomach is to secrete gastric juices, digest and store food molecules.
- · On average, the stomach can hold more than a quarter-gallon or halfnound of food.

## **Red blood cells**

Red blood cells carry oxygen from your lungs to your tisbring carbon dioxide back to your lungs. Red blood cells half of your blood. The lifespan of a red blood cell is arc

## Mouth

- · You spend over 2 months of your life brushing y
- · Your enamel is the hardest substance in your bo
- · Your smile is as unique as your fingerprint.
- · People used to believe tooth pain was caused !
- · There are about 300 different kinds of bacteria