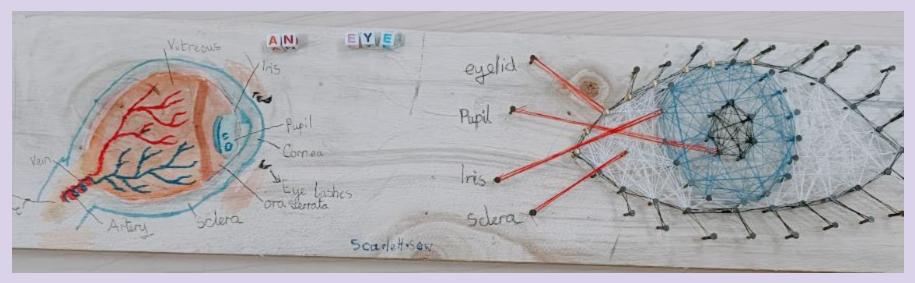

## Year 5/6 Home Learning Projects

## Spring Term 2

Me, Myself and I



files ·Muncher make up 1 Jah og your body weight. Rose . Dona la \* Tautons jour your number to your · here are more than 200 here a have 2 low your body and more than boot · In each of your hand there is also have a lit · Your skin a attually your big

These are thing my friends think of me. Beth: kind, alway there for me, mentally funny, Poppy: funny,talented,beautiful,very happy,amazing Magdalena: kind, make everyone smile, sometimes boring (but not in a bad way)care for one another. Scarlett: kind, caring, makes everyone smile, funny a happy person. Eeman: bossy (princess attitude not bad way) has a decent smile Zoe:beautiful,friendly,best friend,nice,alway by my side











# Disneyland, Paris, France



















# The brain!

How does the brain work? The simple answer is that it sends electrical signals down into parts of the body to make them react. For example, it might tell your fingers to lift up that KitKat, just sitting there on the table, begging to be eaten. The long answer meanwhile would take about one hundred slides to explain, which is bit to much, so I'll just list things the brain does.

First of all the brain isn't just one big system it's actually made of smaller sectors which are shown on the image to the right. Another key function of the brain is to process signals sent back at it and process that. One of most noticeable of which is pain: a defence mechanism used to make the body want to protect an injury.





















#### Stat The sta. FAVOURITE HOLIDAY