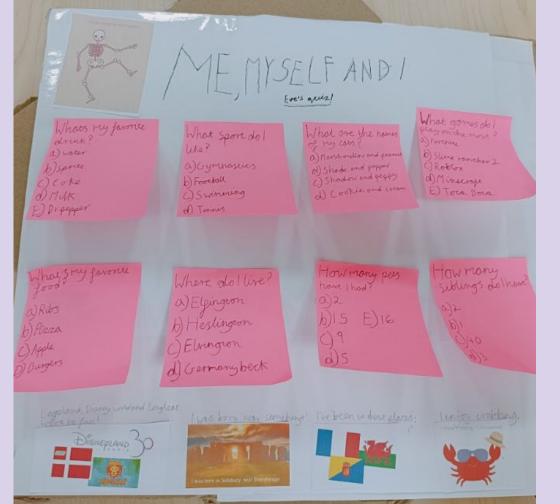

These are thing my friends think of me. Beth: kind, alway there for me, mentally funny, Poppy: funny,talented,beautiful,very happy,amazing Magdalena: kind, make everyone smile, sometimes boring (but not in a bad way)care for one another. Scarlett: kind, caring, makes everyone smile, funny a happy person. Eeman: bossy (princess attitude not bad way) has a decent smile Zoe:beautiful,friendly,best friend,nice,alway by my side