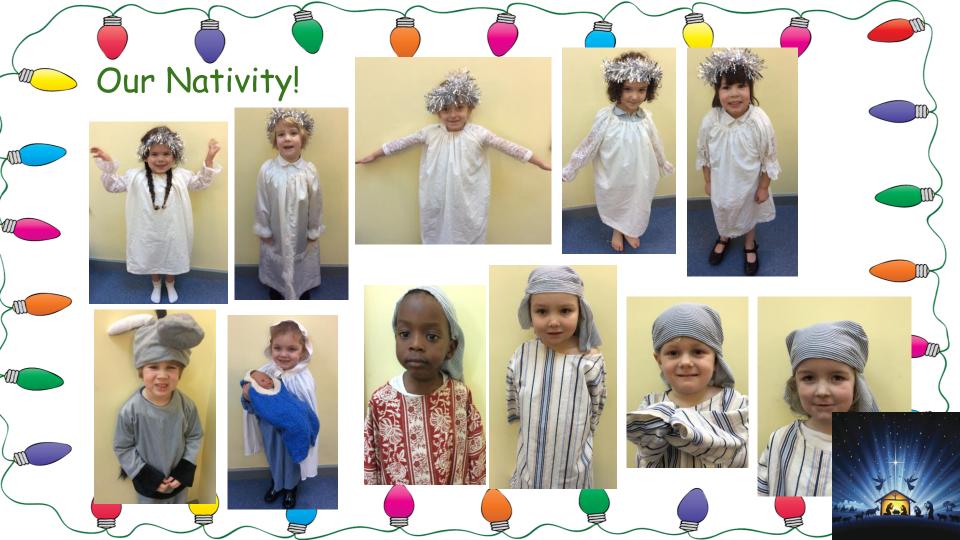

otional Development

In our personal development we have been building on our friendships, learning to negotiate and finding out how to be compassionate for our value this term. We have been growing in confidence and making our own choices in provision.















Drawing Club, letter formation and using our phonic sounds in our writing have all been a focus for us this term.















## Understanding the World

We have been finding out about festivals and celebrations this term.

We have found out about Bonfire Night, Diwali, Eid, having a birthday and Christmas.







Science Day was great fun!





We were also part of a fantastic nativity!.





## Expressive Arts and Design

Using our imagination











Provision enhancements to help us think about celebrations.