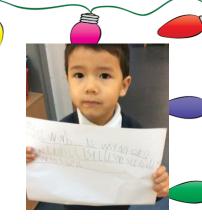

Drawing Club, letter formation and using our phonic sounds in our writing have all been a focus for us this term.