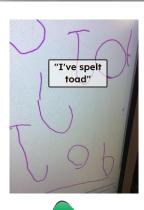

Drawing Club, letter formation and using our phonic sounds in our writing have all been a focus for us this term.