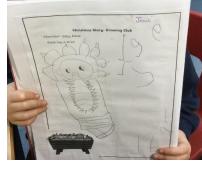

Drawing Club, letter formation and using our phonic sounds in our writing have all been a focus for us this term.