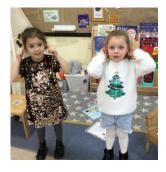

#### Communication and language

We have been revisiting lots of nursery rhymes this half term. Each week we learn new vocabulary and learn actions to help us remember them.