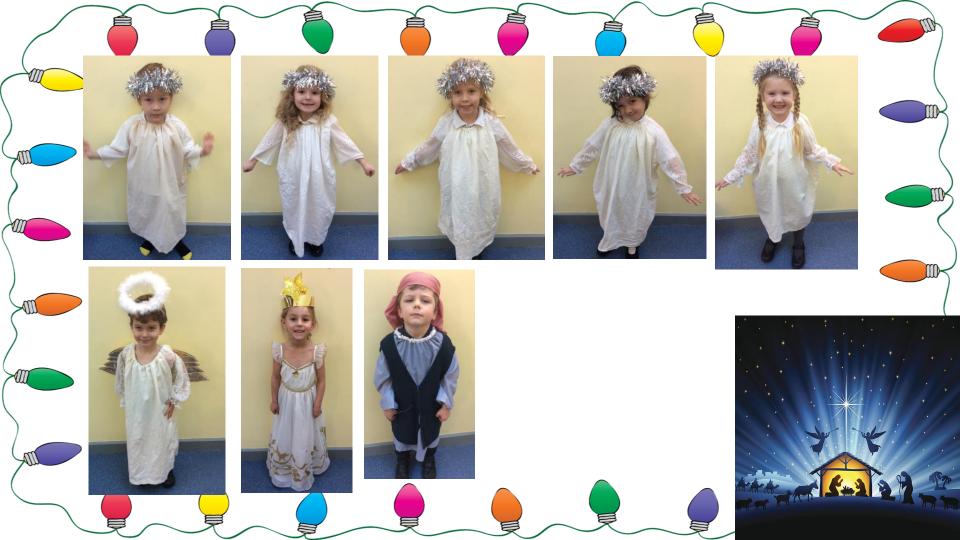

nal Development

In our personal development we have been building on our friendships, learning to negotiate and finding out how to be compassionate for our value this term. We have been growing in confidence and making our own choices in provision.















Drawing Club, letter formation and using our phonic sounds in our writing have all been a focus for us this term.















## Understanding the World

We have been finding out about festivals and celebrations this term.

We have found out about Bonfire Night, Diwali, Eid, having a birthday and Christmas.







Science Day was great fun!





We were also part of a fantastic nativity!.





## Expressive Arts and Design

Using our imagination











Provision enhancements to help us think about celebrations.