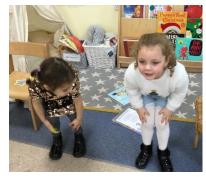

#### Communication and language

We have been revisiting lots of nursery rhymes this half term. Each week we learn new vocabulary and learn actions to help us remember them.