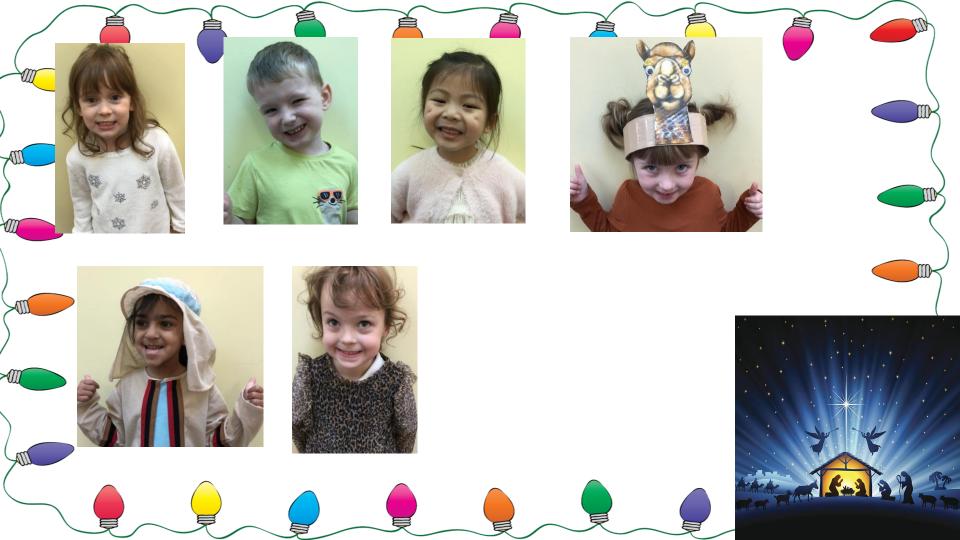

l Development

In our personal development we have been building on our friendships, learning to negotiate and finding out how to be compassionate for our value this term. We have been growing in confidence and making our own choices in provision.















Drawing Club, letter formation and using our phonic sounds in our writing have all been a focus for us this term.















## Understanding the World

We have been finding out about festivals and celebrations this term.

We have found out about Bonfire Night, Diwali, Eid, having a birthday and Christmas.







Science Day was great fun!





We were also part of a fantastic nativity!.





## Expressive Arts and Design

Using our imagination











Provision enhancements to help us think about celebrations.