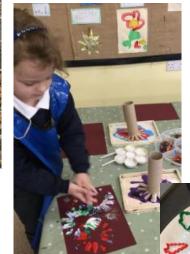

## Expressive Arts and Design

Using our imagination

Provision enhancements to help us think about celebrations.