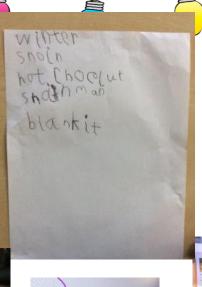

Drawing Club, letter formation and using our phonic sounds in our writing have all been a focus for us this term.