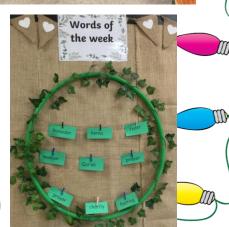

#### Communication and language

We have been revisiting lots of nursery rhymes this half term. Each week we learn new vocabulary and learn actions to help us remember them.