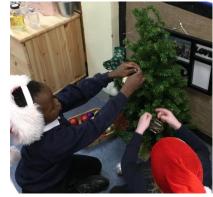

## Understanding the World

We have been finding out about festivals and celebrations this term.

We have found out about Bonfire Night, Diwali, Eid, having a birthday and Christmas.

Science Day was great fun!