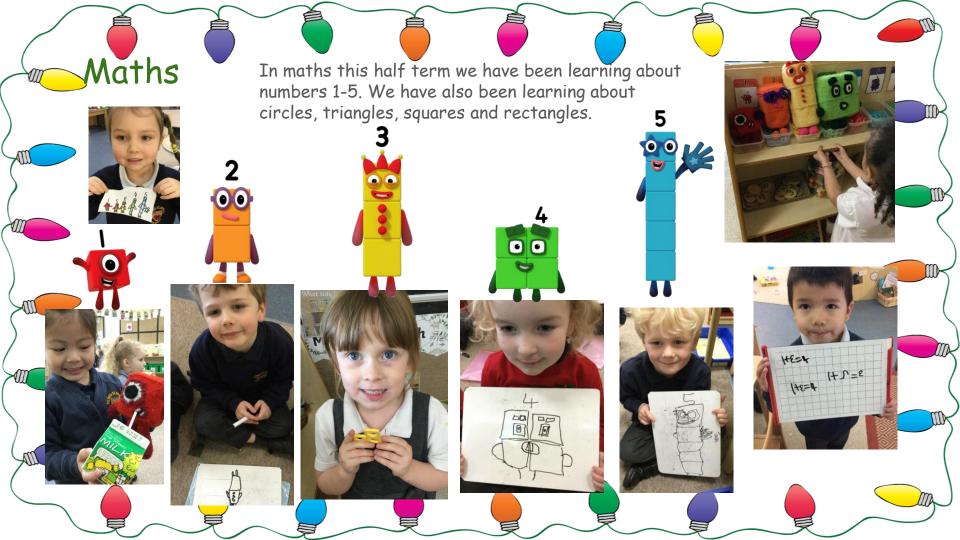

#### Communication and language









We have been revisiting lots of nursery rhymes this half term. Each week we learn new vocabulary and learn actions to help us remember them.







### Physical Development



In our physical development we have been at box2be fit, using scooters and balancing on obstacles.































# Personal, Social and Emotional Development

In our personal development we have been building on our friendships, learning to negotiate and finding out how to be compassionate for our value this term. We have been growing in confidence and making our own choices in provision.















Drawing Club, letter formation and using our phonic sounds in our writing have all been a focus for us this term.















## Understanding the World

We have been finding out about festivals and celebrations this term.

We have found out about Bonfire Night, Diwali, Eid, having a birthday and Christmas.







Science Day was great fun!





We were also part of a fantastic nativity!.





## Expressive Arts and Design

Using our imagination











Provision enhancements to help us think about celebrations.