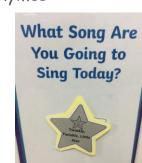

#### Communication and language

We have been revisiting lots of nursery rhymes this half term. Each week we learn new vocabulary and learn actions to help us remember them.