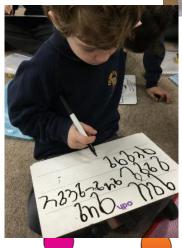

Drawing Club, letter formation and using our phonic sounds in our writing have all been a focus for us this term.