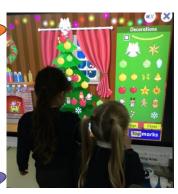

## Understanding the World

We have been finding out about festivals and celebrations this term.

We have found out about Bonfire Night, Diwali, Eid, having a birthday and Christmas.

Science Day was great fun!