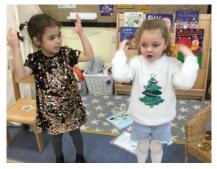

#### Communication and language

We have been revisiting lots of nursery rhymes this half term. Each week we learn new vocabulary and learn actions to help us remember them.