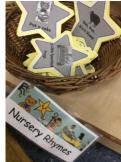

#### Communication and language

We have been revisiting lots of nursery rhymes this half term. Each week we learn new vocabulary and learn actions to help us remember them.