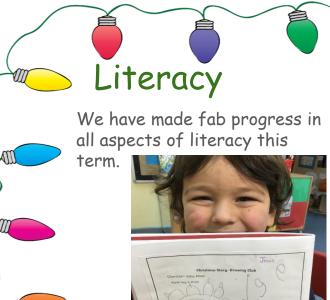

Drawing Club, letter formation and using our phonic sounds in our writing have all been a focus for us this term.