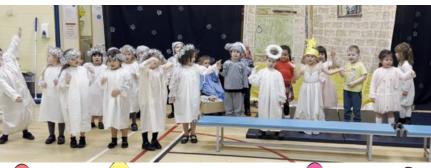

and Emotional Development

In our personal development we have been building on our friendships, learning to negotiate and finding out how to be compassionate for our value this term. We have been growing in confidence and making our own choices in provision.















Drawing Club, letter formation and using our phonic sounds in our writing have all been a focus for us this term.















## Understanding the World

We have been finding out about festivals and celebrations this term.

We have found out about Bonfire Night, Diwali, Eid, having a birthday and Christmas.







Science Day was great fun!





We were also part of a fantastic nativity!.





## Expressive Arts and Design

Using our imagination











Provision enhancements to help us think about celebrations.