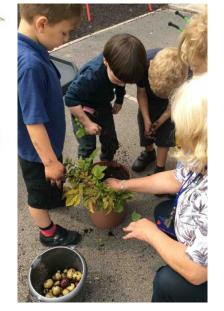

## Personal, Social and Emotional Development

Working as a team to harvest our Great British potatoes! They were red, white and blue!

Diversity Day got us thinking about the people around us, our similarities and our differences.