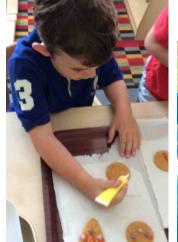

## Personal, Social and Emotional Development

Working as a team to harvest our Great British potatoes! They were red, white and blue!

Diversity Day got us thinking about the people around us, our similarities and our differences.