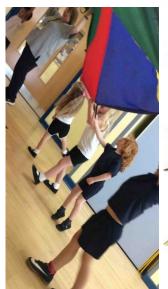

## Personal, Social and Emotional Development

Working as a team to harvest our Great British potatoes! They were red, white and blue!

Diversity Day got us thinking about the people around us, our similarities and our differences.