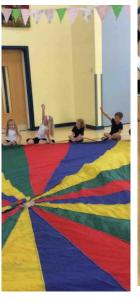

## Personal, Social and Emotional Development

Working as a team to harvest our Great British potatoes! They were red, white and blue!

Diversity Day got us thinking about the people around us, our similarities and our differences.