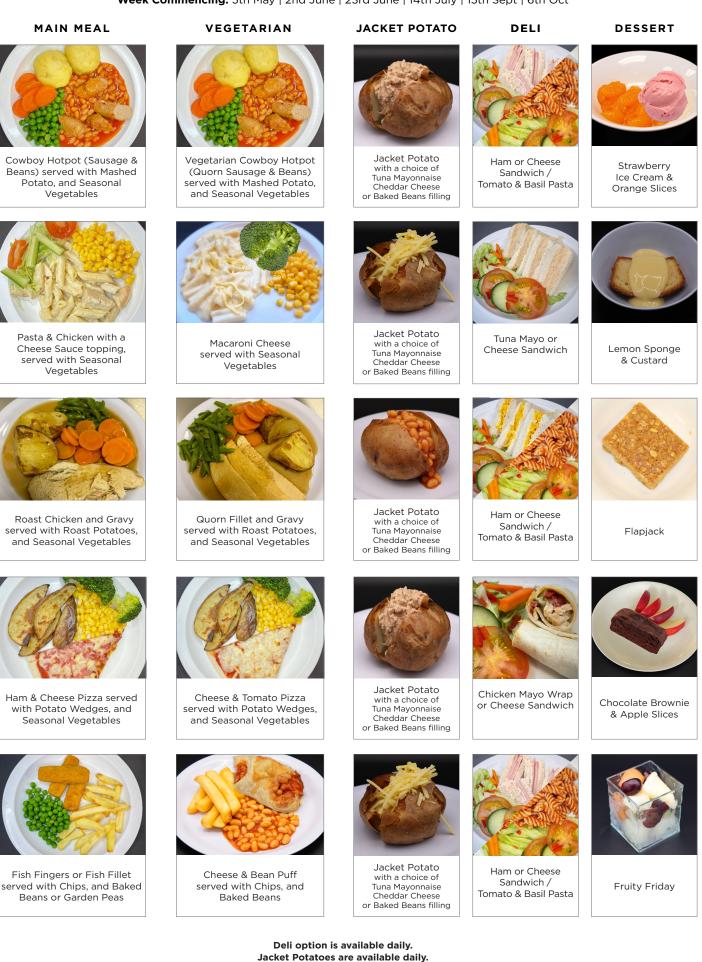

### **MENU - WEEK THREE**

Week Commencing: 5th May | 2nd June | 23rd June | 14th July | 15th Sept | 6th Oct

MONDAY

TUESDAY

WEDNESDAY

THURSDAY

FRIDAY

All meals come with seasonal vegetables or salad of your choice.