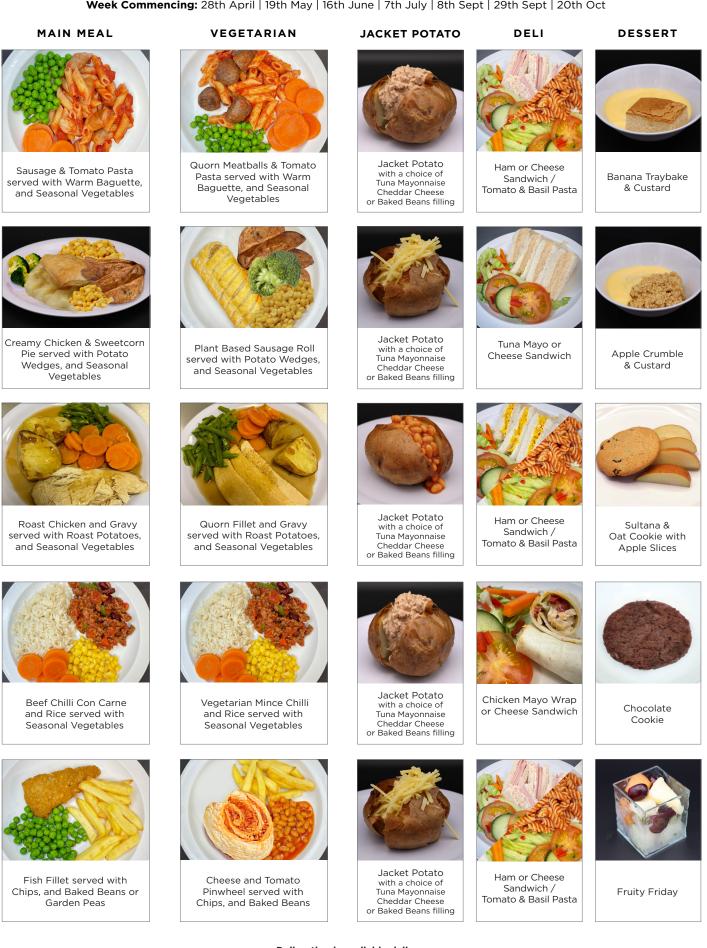

### **MENU - WEEK TWO**

Week Commencing: 28th April | 19th May | 16th June | 7th July | 8th Sept | 29th Sept | 20th Oct

MONDAY

TUESDAY

WEDNESDAY

THURSDAY

FRIDAY

Deli option is available daily. Jacket Potatoes are available daily. All meals come with seasonal vegetables or salad of your choice.